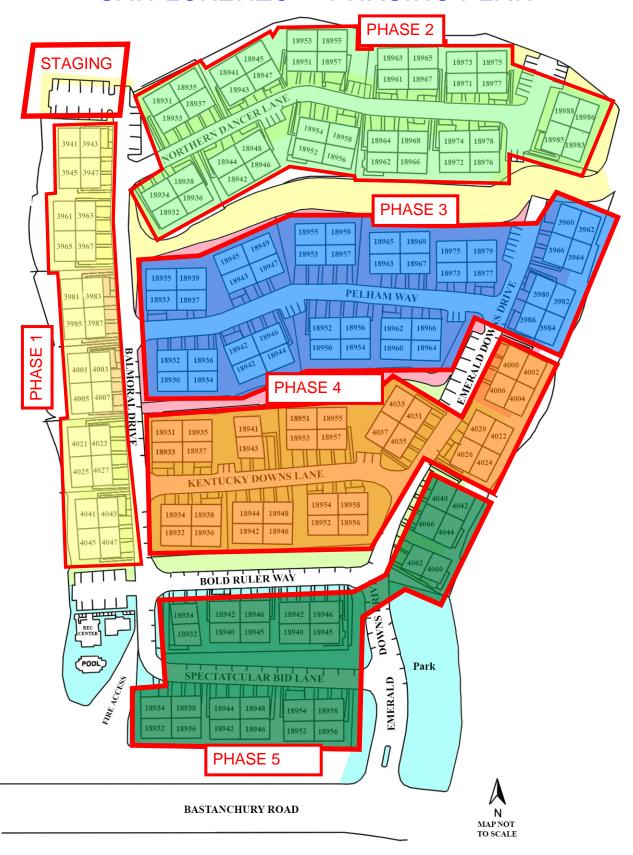

## San Lorenzo Community

Stucco & Weep Screed Repairs

We have received directions and approved set of plans from the City of Yorba Linda for the work required to complete the repairs in process at your home **Phases 3 and 4 only**, see attached map of affected areas. *Please be patient as to all other areas in the community.* 