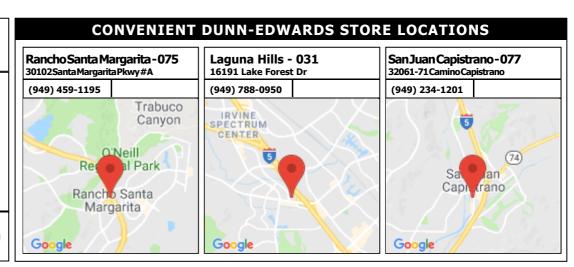

# Courtesy Discount\*

Provide this account number and save up to 37% off LIST PRICE on Dunn-Edwards manufactured paint products.

188524-000

**COLOR USE ADVISORY:** The color schemes presented are based on original color specifications approved by your community. Your community's color standards may have changed. Before undertaking your painting project, it is recommended that you seek approval of your color selections from the appropriate governing body for your community.