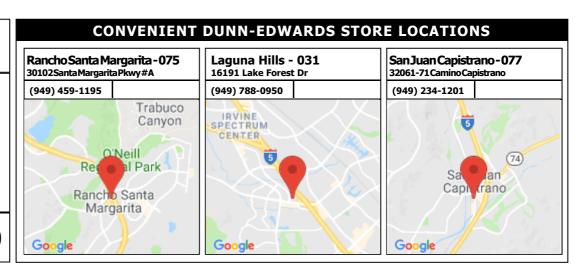

# Courtesy Discount\*

Provide this account number and save up to 37% off LIST PRICE on Dunn-Edwards manufactured paint products.

188524-000

**COLOR USE ADVISORY:** The color schemes presented are based on original color specifications approved by your community. Your community's color standards may have changed. Before undertaking your painting project, it is recommended that you seek approval of your color selections from the appropriate governing body for your community.