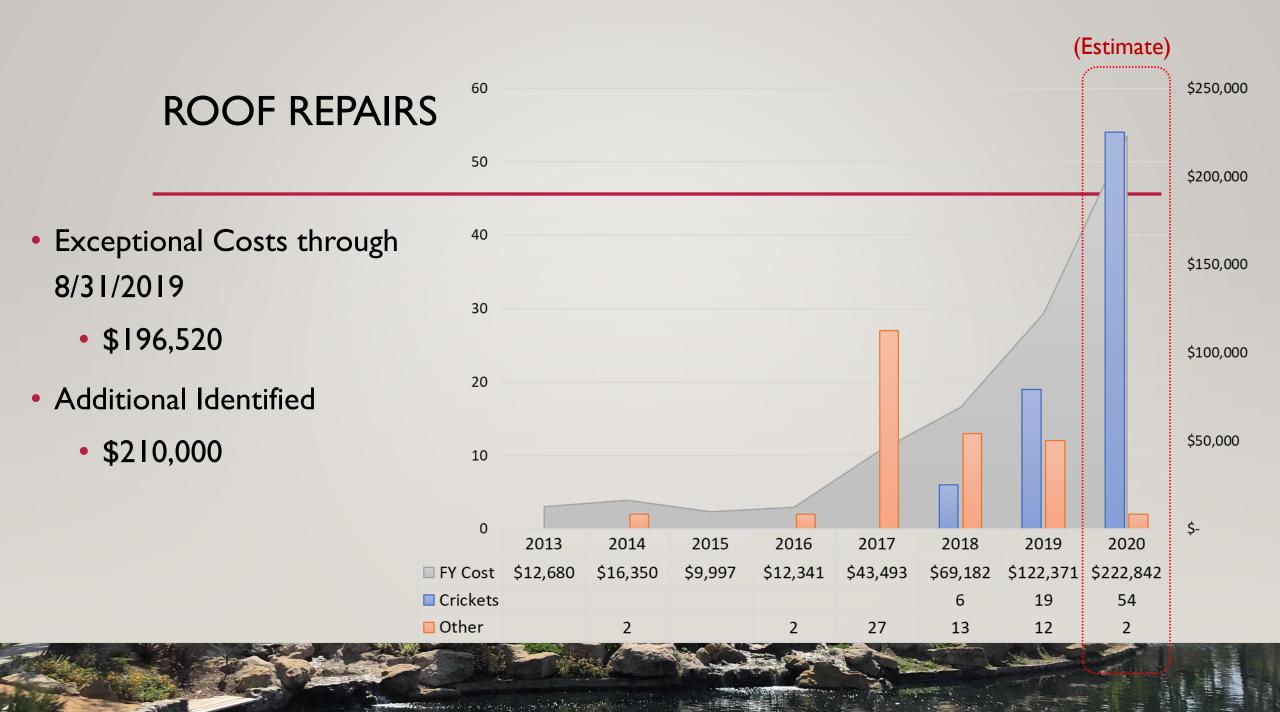

#### GOOD NEWS, AND A PROBLEM

- Operating expenses have been flat over 5 years
- Street repairs are on schedule, on budget, completing in 2020
  - \$50 street fee scheduled to end Aug 2020

• Issue emerging – Roof repairs have escalated beyond reserves