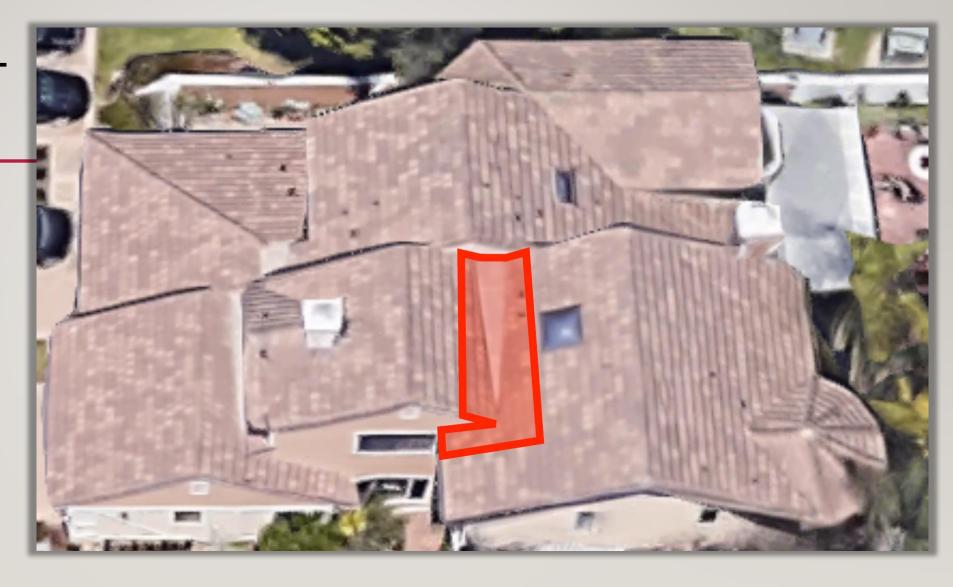

## **CRICKET**

A cricket is a ridge structure designed to divert water on a roof around the high side of a chimney or the transition from one roof area to another

#### CRICKET

A cricket is a ridge structure designed to divert water on a roof around the high side of a chimney or the transition from one roof area to another

## REPAIRED, AND IDENTIFIED

- Repaired, CRICKET
- Repaired, OTHER
- To Be Repaired