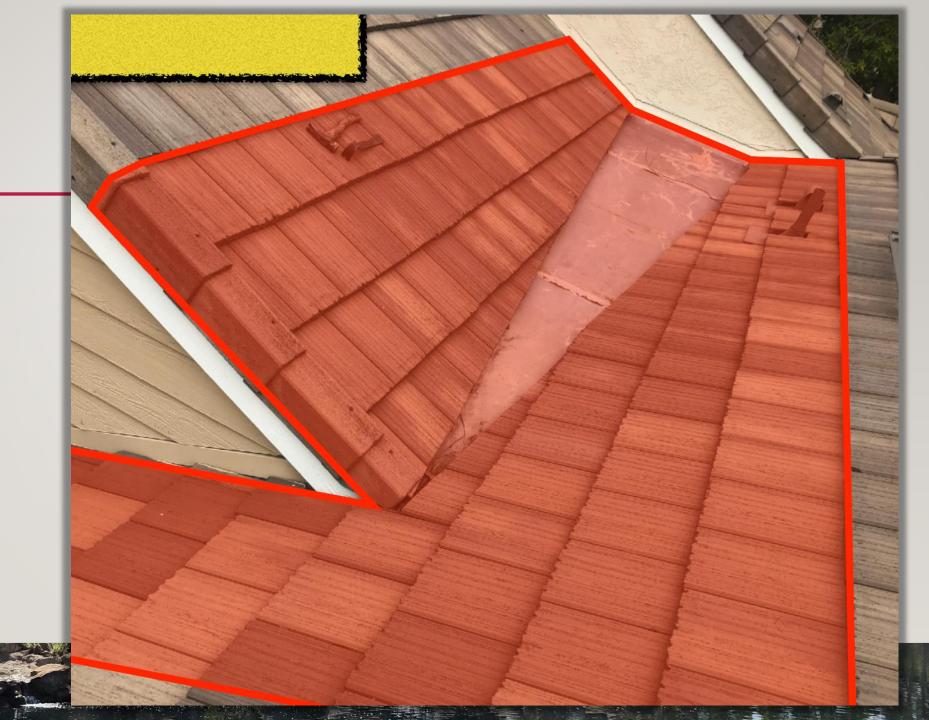

## **CRICKET**

A cricket is a ridge structure designed to divert water on a roof around the high side of a chimney or the transition from one roof area to another

#### CRICKET

A cricket is a ridge structure designed to divert water on a roof around the high side of a chimney or the transition from one roof area to another

## REPAIRED, AND IDENTIFIED

- Repaired, CRICKET
- Repaired, OTHER
- To Be Repaired